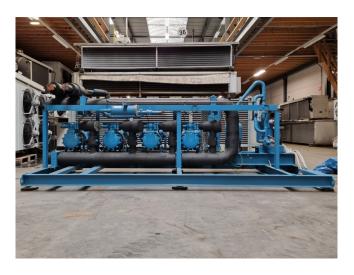

#### Used Bitzer 6FE-40Y-40P (x4)

Used Bitzer 6FE-40Y-40P (x4) semihermetic reciprocating compressor rack on Freon. Complete with a Tecnac RH-2752-12 liquid receiver with a volume of 20 liter, Tecnac DAL-273-16 oil separator, SWEP B35Hx40/1P-SC-S brazed heat exchanger and pressure and safety switches/gauges and a control cabinet. The compressors have a total displacement of 606,4 m<sup>3</sup>/h at 50 Hz & 863,7 m<sup>3</sup>/h at 60 Hz. \*Why choose for HOSBV? Were not only the largest used refrigeration specialist in Europe, but also, we deliver all equipment including an extensive test, warranty and industrial cleaning. \*Optional we can also perform a new paint job and arrange the logistics.