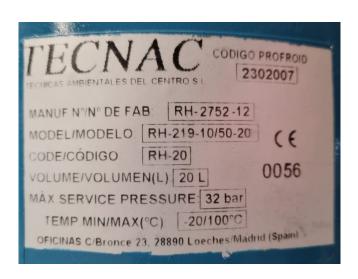

#### Used Bitzer 6FE-40Y-40P (x4)

Used Bitzer 6FE-40Y-40P (x4) semihermetic reciprocating compressor rack on Freon. Complete with a Tecnac RH-2752-12 liquid receiver with a volume of 20 liter, Tecnac DAL-273-16 oil separator, SWEP B35Hx40/1P-SC-S brazed heat exchanger and pressure and safety switches/gauges and a control cabinet. The compressors have a total displacement of 606,4 m<sup>3</sup>/h at 50 Hz & 863,7 m<sup>3</sup>/h at 60 Hz. \*Why choose for HOSBV? Were not only the largest used refrigeration specialist in Europe, but also, we deliver all equipment including an extensive test, warranty and industrial cleaning. \*Optional we can also perform a new paint job and arrange the logistics.