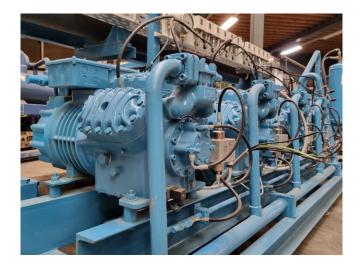

#### Used Bitzer 6FE-40Y-40P (x4)

Used Bitzer 6FE-40Y-40P (x4) semihermetic reciprocating compressor rack on Freon. Complete with a Tecnac RH-2752-12 liquid receiver with a volume of 20 liter, Tecnac DAL-273-16 oil separator, SWEP B35Hx40/1P-SC-S brazed heat exchanger and pressure and safety switches/gauges and a control cabinet. The compressors have a total displacement of 606,4 m<sup>3</sup>/h at 50 Hz & 863,7 m<sup>3</sup>/h at 60 Hz. \*Why choose for HOSBV? Were not only the largest used refrigeration specialist in Europe, but also, we deliver all equipment including an extensive test, warranty and industrial cleaning. \*Optional we can also perform a new paint job and arrange the logistics.