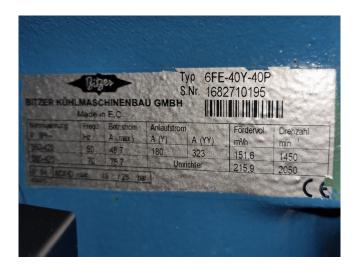

### **Specifications**

| Brand                    | Bitzer                  |
|--------------------------|-------------------------|
| Туре                     | 6FE-40Y-40P (x4)        |
| Refrigerant              | Freon                   |
| kW at 0°C/+40°C          | 309,8                   |
| kW at -5°C/+40°C         | 248,3                   |
| kW at -10°C/+40°C        | 196,4                   |
| kW at -20°C/+40°C        | 116,5                   |
| On steel base frame      | /                       |
| Pressure safety switches | /                       |
| Hp/Lp/Op                 |                         |
| Pressure gauges          | /                       |
| Hp/Lp/Op                 |                         |
| Condensing pressure      | /                       |
| switches                 |                         |
| Oil separator            | /                       |
| Oil level system AC&R    | /                       |
| Control panel            | /                       |
| m3 / h                   | 50 Hz - 606,4 m³/h / 60 |
|                          | Hz - 863,6 m³/h         |
| Remarks                  | Y.o.b. 2012             |
| Package / Rack           | /                       |
| Sizes                    | 3800x1700x1500 mm       |
|                          | (LxWxH)                 |
| Stock                    | 1                       |
|                          |                         |