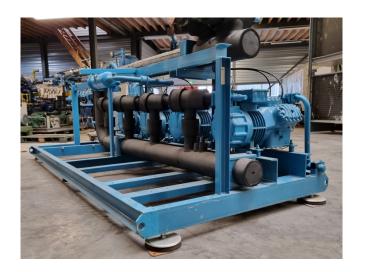

#### Used Bitzer 6FE-40Y-40P (x4)

Used Bitzer 6FE-40Y-40P (x4) semihermetic reciprocating compressor rack on Freon. Complete with a Tecnac RH-2752-12 liquid receiver with a volume of 20 liter, Tecnac DAL-273-16 oil separator, SWEP B35Hx40/1P-SC-S brazed heat exchanger and pressure and safety switches/gauges and a control cabinet. The compressors have a total displacement of 606,4 m<sup>3</sup>/h at 50 Hz & 863,7 m<sup>3</sup>/h at 60 Hz. \*Why choose for HOSBV? Were not only the largest used refrigeration specialist in Europe, but also, we deliver all equipment including an extensive test, warranty and industrial cleaning. \*Optional we can also perform a new paint job and arrange the logistics.