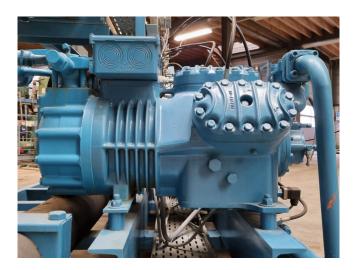

#### Used Bitzer 6FE-40Y-40P (x4)

Used Bitzer 6FE-40Y-40P (x4) semihermetic reciprocating compressor rack on Freon. Complete with a Tecnac RH-2752-12 liquid receiver with a volume of 20 liter, Tecnac DAL-273-16 oil separator, SWEP B35Hx40/1P-SC-S brazed heat exchanger and pressure and safety switches/gauges and a control cabinet. The compressors have a total displacement of 606,4 m<sup>3</sup>/h at 50 Hz & 863,7 m<sup>3</sup>/h at 60 Hz. \*Why choose for HOSBV? Were not only the largest used refrigeration specialist in Europe, but also, we deliver all equipment including an extensive test, warranty and industrial cleaning. \*Optional we can also perform a new paint job and arrange the logistics.