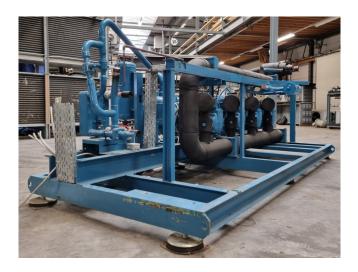

#### Used Bitzer 6FE-40Y-40P (x4)

Used Bitzer 6FE-40Y-40P (x4) semihermetic reciprocating compressor rack on Freon. Complete with a Tecnac RH-2752-12 liquid receiver with a volume of 20 liter, Tecnac DAL-273-16 oil separator, SWEP B35Hx40/1P-SC-S brazed heat exchanger and pressure and safety switches/gauges and a control cabinet. The compressors have a total displacement of 606,4 m<sup>3</sup>/h at 50 Hz & 863,7 m<sup>3</sup>/h at 60 Hz. \*Why choose for HOSBV? Were not only the largest used refrigeration specialist in Europe, but also, we deliver all equipment including an extensive test, warranty and industrial cleaning. \*Optional we can also perform a new paint job and arrange the logistics.