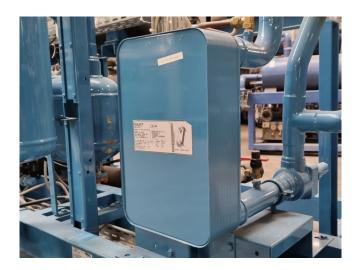

#### Used Bitzer 6FE-40Y-40P (x4)

Used Bitzer 6FE-40Y-40P (x4) semihermetic reciprocating compressor rack on Freon. Complete with a Tecnac RH-2752-12 liquid receiver with a volume of 20 liter, Tecnac DAL-273-16 oil separator, SWEP B35Hx40/1P-SC-S brazed heat exchanger and pressure and safety switches/gauges and a control cabinet. The compressors have a total displacement of 606,4 m<sup>3</sup>/h at 50 Hz & 863,7 m<sup>3</sup>/h at 60 Hz. \*Why choose for HOSBV? Were not only the largest used refrigeration specialist in Europe, but also, we deliver all equipment including an extensive test, warranty and industrial cleaning. \*Optional we can also perform a new paint job and arrange the logistics.