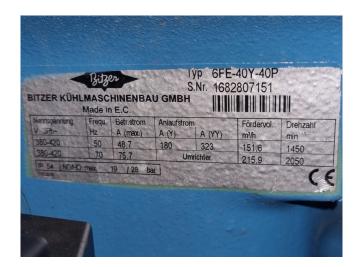

### **Specifications**

| Brand                    | Bitzer                  |
|--------------------------|-------------------------|
| Туре                     | 6FE-40Y-40P (x4)        |
| Refrigerant              | Freon                   |
| kW at 0°C/+40°C          | 309,8                   |
| kW at -5°C/+40°C         | 248,3                   |
| kW at -10°C/+40°C        | 196,4                   |
| kW at -20°C/+40°C        | 116,5                   |
| On steel base frame      | /                       |
| Pressure safety switches | /                       |
| Hp/Lp/Op                 |                         |
| Pressure gauges          | /                       |
| Hp/Lp/Op                 |                         |
| Condensing pressure      | /                       |
| switches                 |                         |
| Oil separator            | /                       |
| Oil level system AC&R    | /                       |
| Control panel            | /                       |
| m3 / h                   | 50 Hz - 606,4 m³/h / 60 |
|                          | Hz - 863,6 m³/h         |
| Remarks                  | Y.o.b. 2012             |
| Package / Rack           | /                       |
| Sizes                    | 3800x1700x1500 mm       |
|                          | (LxWxH)                 |
| Stock                    | 1                       |
|                          |                         |