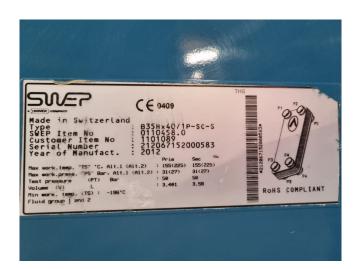

#### Used Bitzer 6FE-40Y-40P (x4)

Used Bitzer 6FE-40Y-40P (x4) semihermetic reciprocating compressor rack on Freon. Complete with a Tecnac RH-2752-12 liquid receiver with a volume of 20 liter, Tecnac DAL-273-16 oil separator, SWEP B35Hx40/1P-SC-S brazed heat exchanger and pressure and safety switches/gauges and a control cabinet. The compressors have a total displacement of 606,4 m<sup>3</sup>/h at 50 Hz & 863,7 m<sup>3</sup>/h at 60 Hz. \*Why choose for HOSBV? Were not only the largest used refrigeration specialist in Europe, but also, we deliver all equipment including an extensive test, warranty and industrial cleaning. \*Optional we can also perform a new paint job and arrange the logistics.