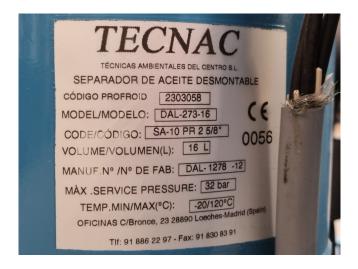

#### Used Bitzer 6FE-40Y-40P (x4)

Used Bitzer 6FE-40Y-40P (x4) semihermetic reciprocating compressor rack on Freon. Complete with a Tecnac RH-2752-12 liquid receiver with a volume of 20 liter, Tecnac DAL-273-16 oil separator, SWEP B35Hx40/1P-SC-S brazed heat exchanger and pressure and safety switches/gauges and a control cabinet. The compressors have a total displacement of 606,4 m<sup>3</sup>/h at 50 Hz & 863,7 m<sup>3</sup>/h at 60 Hz. \*Why choose for HOSBV? Were not only the largest used refrigeration specialist in Europe, but also, we deliver all equipment including an extensive test, warranty and industrial cleaning. \*Optional we can also perform a new paint job and arrange the logistics.