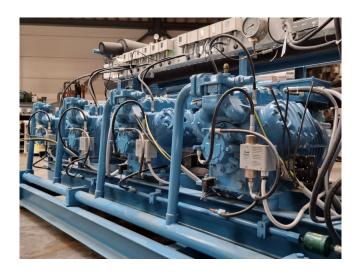

#### Used Bitzer 6FE-40Y-40P (x4)

Used Bitzer 6FE-40Y-40P (x4) semihermetic reciprocating compressor rack on Freon. Complete with a Tecnac RH-2752-12 liquid receiver with a volume of 20 liter, Tecnac DAL-273-16 oil separator, SWEP B35Hx40/1P-SC-S brazed heat exchanger and pressure and safety switches/gauges and a control cabinet. The compressors have a total displacement of 606,4 m<sup>3</sup>/h at 50 Hz & 863,7 m<sup>3</sup>/h at 60 Hz. \*Why choose for HOSBV? Were not only the largest used refrigeration specialist in Europe, but also, we deliver all equipment including an extensive test, warranty and industrial cleaning. \*Optional we can also perform a new paint job and arrange the logistics.