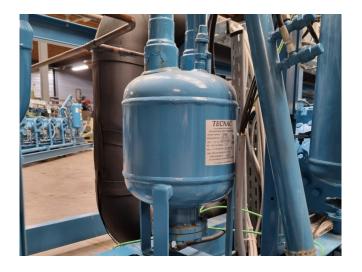

#### Used Bitzer 6FE-40Y-40P (x4)

Used Bitzer 6FE-40Y-40P (x4) semihermetic reciprocating compressor rack on Freon. Complete with a Tecnac RH-2752-12 liquid receiver with a volume of 20 liter, Tecnac DAL-273-16 oil separator, SWEP B35Hx40/1P-SC-S brazed heat exchanger and pressure and safety switches/gauges and a control cabinet. The compressors have a total displacement of 606,4 m<sup>3</sup>/h at 50 Hz & 863,7 m<sup>3</sup>/h at 60 Hz. \*Why choose for HOSBV? Were not only the largest used refrigeration specialist in Europe, but also, we deliver all equipment including an extensive test, warranty and industrial cleaning. \*Optional we can also perform a new paint job and arrange the logistics.