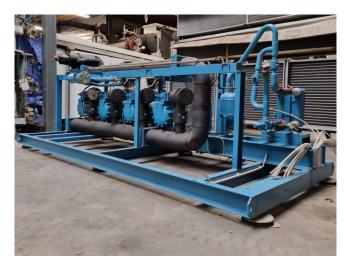

#### Used Bitzer 6FE-40Y-40P (x4)

Used Bitzer 6FE-40Y-40P (x4) semihermetic reciprocating compressor rack on Freon. Complete with a Tecnac RH-2752-12 liquid receiver with a volume of 20 liter, Tecnac DAL-273-16 oil separator, SWEP B35Hx40/1P-SC-S brazed heat exchanger and pressure and safety switches/gauges and a control cabinet. The compressors have a total displacement of 606,4 m<sup>3</sup>/h at 50 Hz & 863,7 m<sup>3</sup>/h at 60 Hz. \*Why choose for HOSBV? Were not only the largest used refrigeration specialist in Europe, but also, we deliver all equipment including an extensive test, warranty and industrial cleaning. \*Optional we can also perform a new paint job and arrange the logistics.