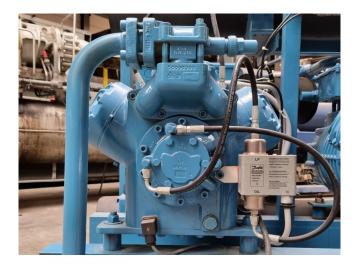

#### Used Bitzer 6FE-40Y-40P (x4)

Used Bitzer 6FE-40Y-40P (x4) semihermetic reciprocating compressor rack on Freon. Complete with a Tecnac RH-2752-12 liquid receiver with a volume of 20 liter, Tecnac DAL-273-16 oil separator, SWEP B35Hx40/1P-SC-S brazed heat exchanger and pressure and safety switches/gauges and a control cabinet. The compressors have a total displacement of 606,4 m<sup>3</sup>/h at 50 Hz & 863,7 m<sup>3</sup>/h at 60 Hz. \*Why choose for HOSBV? Were not only the largest used refrigeration specialist in Europe, but also, we deliver all equipment including an extensive test, warranty and industrial cleaning. \*Optional we can also perform a new paint job and arrange the logistics.