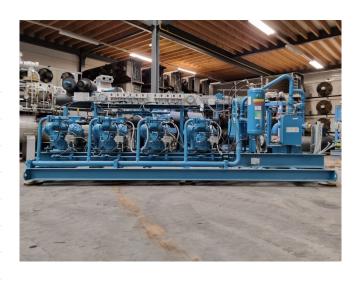

#### Used Bitzer 6FE-40Y-40P (x4)

Used Bitzer 6FE-40Y-40P (x4) semihermetic reciprocating compressor rack on Freon. Complete with a Tecnac RH-2752-12 liquid receiver with a volume of 20 liter, Tecnac DAL-273-16 oil separator, SWEP B35Hx40/1P-SC-S brazed heat exchanger and pressure and safety switches/gauges and a control cabinet. The compressors have a total displacement of 606,4 m<sup>3</sup>/h at 50 Hz & 863,7 m<sup>3</sup>/h at 60 Hz. \*Why choose for HOSBV? Were not only the largest used refrigeration specialist in Europe, but also, we deliver all equipment including an extensive test, warranty and industrial cleaning. \*Optional we can also perform a new paint job and arrange the logistics.