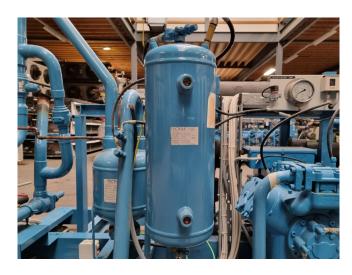

#### Used Bitzer 6FE-40Y-40P (x4)

Used Bitzer 6FE-40Y-40P (x4) semihermetic reciprocating compressor rack on Freon. Complete with a Tecnac RH-2752-12 liquid receiver with a volume of 20 liter, Tecnac DAL-273-16 oil separator, SWEP B35Hx40/1P-SC-S brazed heat exchanger and pressure and safety switches/gauges and a control cabinet. The compressors have a total displacement of 606,4 m<sup>3</sup>/h at 50 Hz & 863,7 m<sup>3</sup>/h at 60 Hz. \*Why choose for HOSBV? Were not only the largest used refrigeration specialist in Europe, but also, we deliver all equipment including an extensive test, warranty and industrial cleaning. \*Optional we can also perform a new paint job and arrange the logistics.