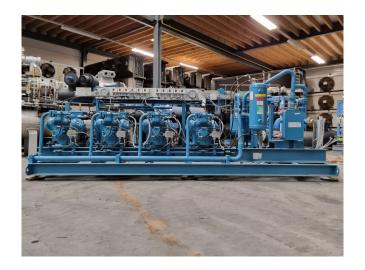

#### Used Bitzer 6FE-40Y-40P (x4)

Used Bitzer 6FE-40Y-40P (x4) semihermetic reciprocating compressor rack on Freon. Complete with a Tecnac RH-2752-12 liquid receiver with a volume of 20 liter, Tecnac DAL-273-16 oil separator, SWEP B35Hx40/1P-SC-S brazed heat exchanger and pressure and safety switches/gauges and a control cabinet. The compressors have a total displacement of 606,4 m<sup>3</sup>/h at 50 Hz & 863,7 m<sup>3</sup>/h at 60 Hz. \*Why choose for HOSBV? Were not only the largest used refrigeration specialist in Europe, but also, we deliver all equipment including an extensive test, warranty and industrial cleaning. \*Optional we can also perform a new paint job and arrange the logistics.